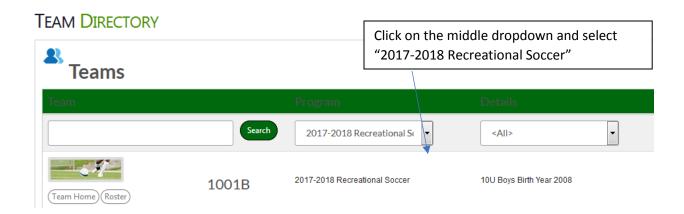

Login with your volunteer account info

Click on "Team Central"

COQUILLE PARKS AND RECREATION / RECOQUILLE PARKS & RECREATION / RECOQUILLE PARKS & RECREATION HOME TEAM CENTRAL ABOUT US PROGRAMS FACILITY CALENDAR RAIN HOTLINE:













Then select the format you would like to export your roster.



Then add "Files" if necessary, then check the "Notify Team Member by Email" box. If you forget to do this only your assistant and team parent will get the email. Then click "OK".



Drag and drop to attach a file

or click Select File below.

You can attach a file up to 4MB.

You can attach jpg, jpeg, jpe, gif, brop, png, doc, xls, ppt, pdf, txt, docx, xlsx, csv, html and zip files.

Select File

#### File Title or Description:

Entered title will display on Team Page

#### Notify Team Member By Email:

- **✓** Include Team Volunteers
- Include Associated Accounts and Participants

Cancel

OK