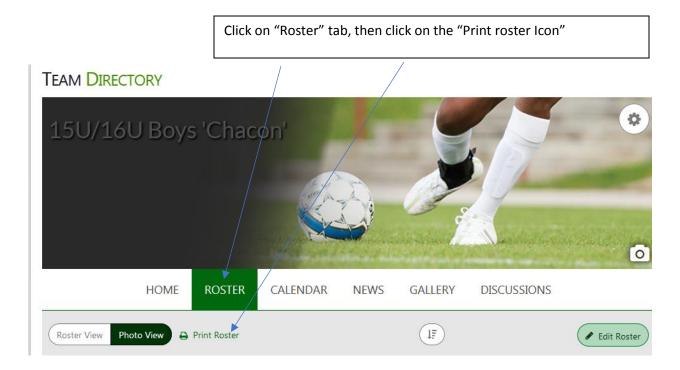

Login with your volunteer account info

Click on "Team Central"

COQUILLE PARKS AND RECREATION / RECOQUILLE PARKS & RECREATION / RECOQUILLE PARKS & RECREATION HOME TEAM CENTRAL ABOUT US PROGRAMS FACILITY CALENDAR RAIN HOTLINE:













Then select the format you would like to export your roster.



Then add "Files" if necessary, then check the "Notify Team Member by Email" box. If you forget to do this only your assistant and team parent will get the email. Then click "OK".



Drag and drop to attach a file

or click Select File below.

You can attach a file up to 4MB.

You can attach jpg, jpeg, jpe, gif, brop, png, doc, xls, ppt, pdf, txt, docx, xlsx, csv, html and zip files.

Select File

#### File Title or Description:

Entered title will display on Team Page

#### Notify Team Member By Email:

- **✓** Include Team Volunteers
- Include Associated Accounts and Participants

Cancel

OK