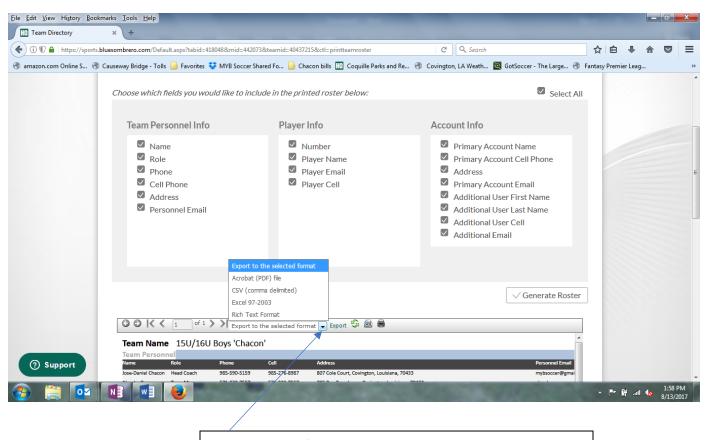

Then select the format you would like to export your roster.

Then add "Files" if necessary, then check the "Notify Team Member by Email" box. If you forget to do this only your assistant and team parent will get the email. Then click "OK".