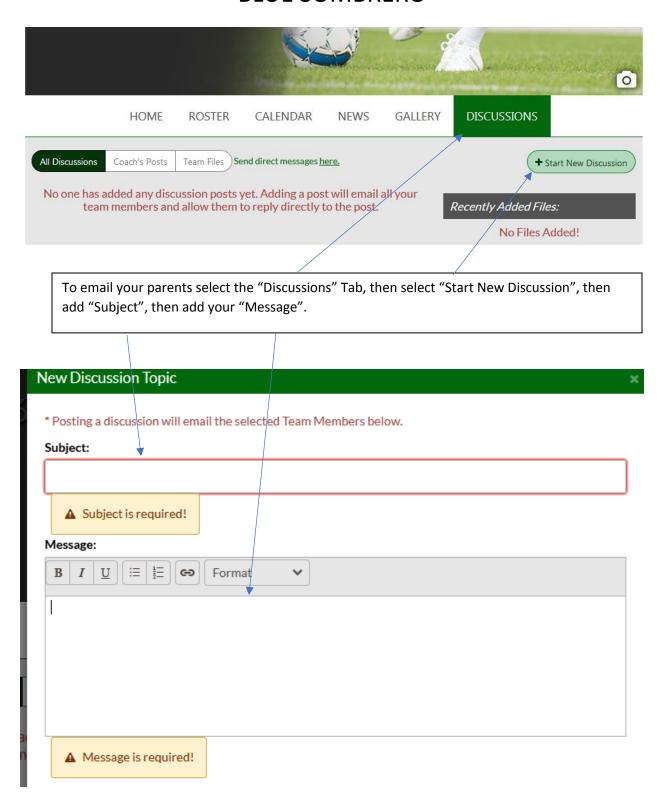

Login with your volunteer account info

Click on "Team Central"

COQUILLE PARKS AND RECREATION / RECOQUILLE PARKS & RECREATION / RECOQUILLE PARKS & RECREATION HOME TEAM CENTRAL ABOUT US PROGRAMS FACILITY CALENDAR RAIN HOTLINE:













Then select the format you would like to export your roster.



Then add "Files" if necessary, then check the "Notify Team Member by Email" box. If you forget to do this only your assistant and team parent will get the email. Then click "OK".



Drag and drop to attach a file

or click Select File below.

You can attach a file up to 4MB.

You can attach jpg, jpeg, jpe, gif, brop, png, doc, xls, ppt, pdf, txt, docx, xlsx, csv, html and zip files.

Select File

#### File Title or Description:

Entered title will display on Team Page

#### Notify Team Member By Email:

- **✓** Include Team Volunteers
- Include Associated Accounts and Participants

Cancel

OK