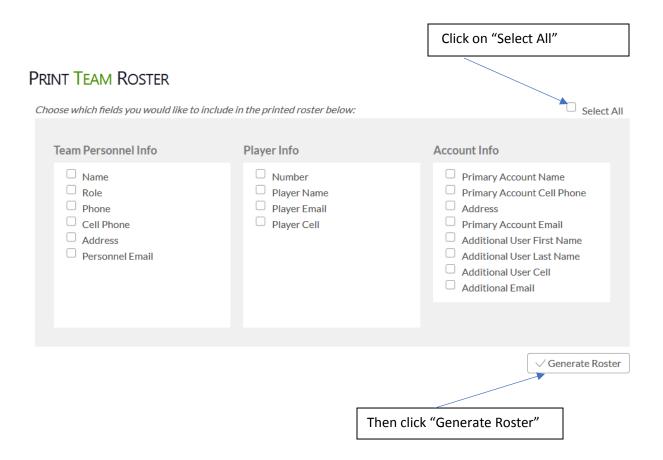

Login with your volunteer account info

Click on "Team Central"

COQUILLE PARKS AND RECREATION / RECOQUILLE PARKS & RECREATION / RECOQUILLE PARKS & RECREATION HOME TEAM CENTRAL ABOUT US PROGRAMS FACILITY CALENDAR RAIN HOTLINE:













Then select the format you would like to export your roster.



Then add "Files" if necessary, then check the "Notify Team Member by Email" box. If you forget to do this only your assistant and team parent will get the email. Then click "OK".



Drag and drop to attach a file

or click Select File below.

You can attach a file up to 4MB.

You can attach jpg, jpeg, jpe, gif, brop, png, doc, xls, ppt, pdf, txt, docx, xlsx, csv, html and zip files.

Select File

#### File Title or Description:

Entered title will display on Team Page

#### Notify Team Member By Email:

- **✓** Include Team Volunteers
- Include Associated Accounts and Participants

Cancel

OK