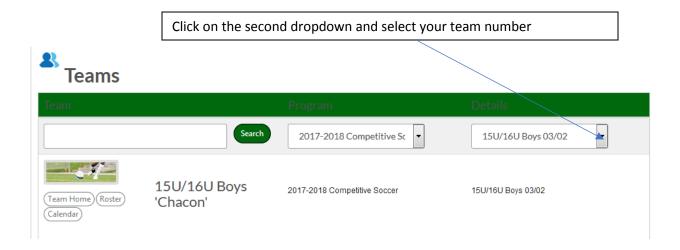

Login with your volunteer account info

Click on "Team Central"

COQUILLE PARKS AND RECREATION / RECOQUILLE PARKS & RECREATION / RECOQUILLE PARKS & RECREATION HOME TEAM CENTRAL ABOUT US PROGRAMS FACILITY CALENDAR RAIN HOTLINE:













Then select the format you would like to export your roster.



Then add "Files" if necessary, then check the "Notify Team Member by Email" box. If you forget to do this only your assistant and team parent will get the email. Then click "OK".



Drag and drop to attach a file

or click Select File below.

You can attach a file up to 4MB.

You can attach jpg, jpeg, jpe, gif, brop, png, doc, xls, ppt, pdf, txt, docx, xlsx, csv, html and zip files.

Select File

#### File Title or Description:

Entered title will display on Team Page

#### Notify Team Member By Email:

- **✓** Include Team Volunteers
- Include Associated Accounts and Participants

Cancel

OK